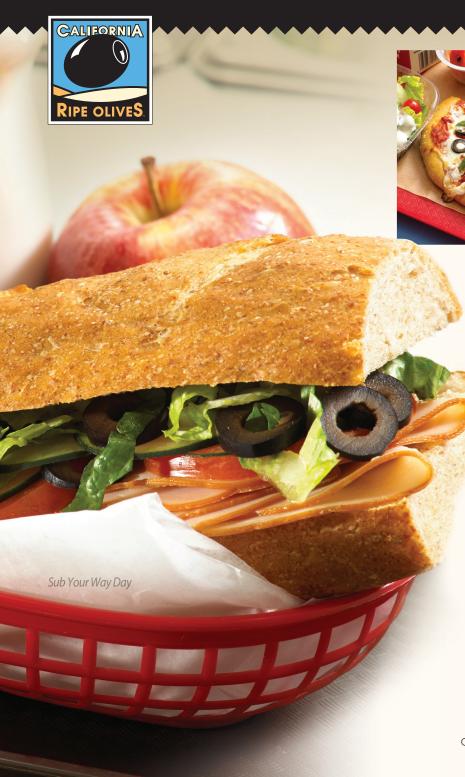

## Meals For Your Week Featuring California Ripe Olives Middle School

| MONDAY                                                                                                                                                      | TUESDAY                                                                                                                                    | WEDNESDAY                                                                                                                                                                                                              | THURSDAY                                                                                                                                                                                                                            | FRIDAY                                                                                                                                                                              | WEEKLY TOTALS                                                                                                                                                        |
|-------------------------------------------------------------------------------------------------------------------------------------------------------------|--------------------------------------------------------------------------------------------------------------------------------------------|------------------------------------------------------------------------------------------------------------------------------------------------------------------------------------------------------------------------|-------------------------------------------------------------------------------------------------------------------------------------------------------------------------------------------------------------------------------------|-------------------------------------------------------------------------------------------------------------------------------------------------------------------------------------|----------------------------------------------------------------------------------------------------------------------------------------------------------------------|
| 1.5 oz. eq. m/ma<br>2 oz. eq. grain<br>½ cup dark green veggie<br>½ cup other veggie<br>½ cup fruit<br>1 milk<br>condiment                                  | 2 oz. eq. m/ma<br>2 oz. eq. grain<br>½ cup red/orange veggie<br>½ cup other veggie<br>½ cup starchy<br>½ cup fruit<br>1 milk               | 2.5 oz. eq. m/ma<br>1 oz. eq. grain<br>½ cup red/orange veggie<br>½ cup other veggie<br>½ cup starchy<br>¼ cup legume<br>½ cup fruit<br>1 milk                                                                         | 2 oz. eq. m/ma<br>1.5 oz. eq. grain<br>1⁄4 cup red/orange veggie<br>3⁄6 cup other veggie<br>1⁄4 cup dark green veggie<br>1⁄4 legume<br>1⁄2 cup fruit<br>1 milk                                                                      | 2 oz. eq. m/ma<br>2 oz. eq. grain<br>½ cup red/orange veggie<br>½ cup other veggie<br>½ cup dark green veggie<br>½ cup starchy<br>½ cup fruit<br>1 milk                             | 10 oz. eq. m/ma 8.5 oz. eq. grain 4% cups vegetables % cup dark green veggie % cup red/orange veggie 1% other veggie 1½ starchy veggie ½ cup legumes 2½ fruit 5 milk |
| <ul> <li>Olive Oil Rubbed Vegetable Pizza With Olives</li> <li>Salad</li> <li>Sliced Strawberries</li> <li>Ranch Dressing</li> <li>1% White Milk</li> </ul> | <ul> <li>Spicy Baked Chicken With<br/>Brown Rice and Olives</li> <li>Corn</li> <li>Kiwi and Strawberries</li> <li>1% White Milk</li> </ul> | <ul> <li>Southwest Stuffed Potato With Olives</li> <li>Salsa</li> <li>Black Beans</li> <li>Turkey Taco Meat</li> <li>Cheese</li> <li>Fruit Cocktail</li> <li>Whole Grain Dinner Roll</li> <li>1% White Milk</li> </ul> | <ul> <li>Mediterranean Salad With<br/>Olives, Cucumber And Tomato.<br/>Served With Ranch Yogurt Dip</li> <li>Garbanzo Beans</li> <li>Feta Cheese</li> <li>Peaches</li> <li>Whole Grain Pita Bread</li> <li>1% White Milk</li> </ul> | <ul> <li>Sub Your Way Day Smoked Turkey Breast Sandwich With Olives, Romaine And Tomato</li> <li>Spicy Spiral French Fries</li> <li>Orange Wedges</li> <li>1% White Milk</li> </ul> |                                                                                                                                                                      |
| Recipe:                                                                                                                                                     | Recipe:                                                                                                                                    | Recipe:                                                                                                                                                                                                                | Recipe:                                                                                                                                                                                                                             | Recipe:                                                                                                                                                                             |                                                                                                                                                                      |
| Cal: 349.44                                                                                                                                                 | Cal: 284.24                                                                                                                                | Cal: 383.9                                                                                                                                                                                                             | Cal: 328.48                                                                                                                                                                                                                         | Cal: 372.87                                                                                                                                                                         |                                                                                                                                                                      |
| Sat Fat: 5.7%                                                                                                                                               | Sat Fat: 2.81%                                                                                                                             | Sat Fat: 10.02%                                                                                                                                                                                                        | Sat Fat: 7.45%                                                                                                                                                                                                                      | Sat Fat: 1.80%                                                                                                                                                                      |                                                                                                                                                                      |
| Sodium: 613.24                                                                                                                                              | Sodium: 146.19                                                                                                                             | Sodium: 502.73                                                                                                                                                                                                         | Sodium: 924.79                                                                                                                                                                                                                      | Sodium: 789.3                                                                                                                                                                       |                                                                                                                                                                      |
| Meal:                                                                                                                                                       | Meal:                                                                                                                                      | Meal:                                                                                                                                                                                                                  | Meal:                                                                                                                                                                                                                               | Meal:                                                                                                                                                                               | Weekly Meal Average:                                                                                                                                                 |
| Cal: 544                                                                                                                                                    | Cal: 595                                                                                                                                   | Cal: 631.5                                                                                                                                                                                                             | Cal: 554                                                                                                                                                                                                                            | Cal: 670                                                                                                                                                                            | Cal: 600                                                                                                                                                             |
| Sat Fat: 3.35%                                                                                                                                              | Sat Fat: 4.96%                                                                                                                             | Sat Fat: 5.6%                                                                                                                                                                                                          | Sat Fat: 12.51%                                                                                                                                                                                                                     | Sat Fat: 3.32%                                                                                                                                                                      | Sat Fat: 6%                                                                                                                                                          |
| Sodium: 537                                                                                                                                                 | Sodium: 396.4                                                                                                                              | Sodium: 768                                                                                                                                                                                                            | Sodium: 1183                                                                                                                                                                                                                        | Sodium: 1242                                                                                                                                                                        | Sodium: 825.3                                                                                                                                                        |