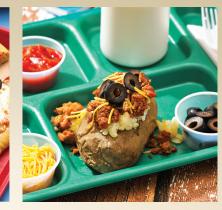

Veggie Pizza

Southwest Stuffed Potato

Mediterranean Salad

## Meals For Your Week Featuring California Ripe Olives Middle School

| MONDAY                                                                                                                                                      | TUESDAY                                                                                                                                    | WEDNESDAY                                                                                                                                                                                                              | THURSDAY                                                                                                                                                                                                                            | FRIDAY                                                                                                                                                                              | WEEKLY TOTALS                                                                                                                                                        |
|-------------------------------------------------------------------------------------------------------------------------------------------------------------|--------------------------------------------------------------------------------------------------------------------------------------------|------------------------------------------------------------------------------------------------------------------------------------------------------------------------------------------------------------------------|-------------------------------------------------------------------------------------------------------------------------------------------------------------------------------------------------------------------------------------|-------------------------------------------------------------------------------------------------------------------------------------------------------------------------------------|----------------------------------------------------------------------------------------------------------------------------------------------------------------------|
| 1.5 oz. eq. m/ma<br>2 oz. eq. grain<br>½ cup dark green veggie<br>½ cup other veggie<br>½ cup fruit<br>1 milk<br>condiment                                  | 2 oz. eq. m/ma<br>2 oz. eq. grain<br>½ cup red/orange veggie<br>½ cup other veggie<br>½ cup starchy<br>½ cup fruit<br>1 milk               | 2.5 oz. eq. m/ma<br>1 oz. eq. grain<br>½ cup red/orange veggie<br>½ cup other veggie<br>½ cup starchy<br>¼ cup legume<br>½ cup fruit<br>1 milk                                                                         | 2 oz. eq. m/ma<br>1.5 oz. eq. grain<br>1⁄4 cup red/orange veggie<br>3⁄6 cup other veggie<br>1⁄4 cup dark green veggie<br>1⁄4 legume<br>1⁄2 cup fruit<br>1 milk                                                                      | 2 oz. eq. m/ma<br>2 oz. eq. grain<br>½ cup red/orange veggie<br>½ cup other veggie<br>½ cup dark green veggie<br>½ cup starchy<br>½ cup fruit<br>1 milk                             | 10 oz. eq. m/ma 8.5 oz. eq. grain 4% cups vegetables % cup dark green veggie % cup red/orange veggie 1% other veggie 1½ starchy veggie ½ cup legumes 2½ fruit 5 milk |
| <ul> <li>Olive Oil Rubbed Vegetable Pizza With Olives</li> <li>Salad</li> <li>Sliced Strawberries</li> <li>Ranch Dressing</li> <li>1% White Milk</li> </ul> | <ul> <li>Spicy Baked Chicken With<br/>Brown Rice and Olives</li> <li>Corn</li> <li>Kiwi and Strawberries</li> <li>1% White Milk</li> </ul> | <ul> <li>Southwest Stuffed Potato With Olives</li> <li>Salsa</li> <li>Black Beans</li> <li>Turkey Taco Meat</li> <li>Cheese</li> <li>Fruit Cocktail</li> <li>Whole Grain Dinner Roll</li> <li>1% White Milk</li> </ul> | <ul> <li>Mediterranean Salad With<br/>Olives, Cucumber And Tomato.<br/>Served With Ranch Yogurt Dip</li> <li>Garbanzo Beans</li> <li>Feta Cheese</li> <li>Peaches</li> <li>Whole Grain Pita Bread</li> <li>1% White Milk</li> </ul> | <ul> <li>Sub Your Way Day Smoked Turkey Breast Sandwich With Olives, Romaine And Tomato</li> <li>Spicy Spiral French Fries</li> <li>Orange Wedges</li> <li>1% White Milk</li> </ul> |                                                                                                                                                                      |
| Recipe:                                                                                                                                                     | Recipe:                                                                                                                                    | Recipe:                                                                                                                                                                                                                | Recipe:                                                                                                                                                                                                                             | Recipe:                                                                                                                                                                             |                                                                                                                                                                      |
| Cal: 349.44                                                                                                                                                 | Cal: 284.24                                                                                                                                | Cal: 383.9                                                                                                                                                                                                             | Cal: 328.48                                                                                                                                                                                                                         | Cal: 372.87                                                                                                                                                                         |                                                                                                                                                                      |
| Sat Fat: 5.7%                                                                                                                                               | Sat Fat: 2.81%                                                                                                                             | Sat Fat: 10.02%                                                                                                                                                                                                        | Sat Fat: 7.45%                                                                                                                                                                                                                      | Sat Fat: 1.80%                                                                                                                                                                      |                                                                                                                                                                      |
| Sodium: 613.24                                                                                                                                              | Sodium: 146.19                                                                                                                             | Sodium: 502.73                                                                                                                                                                                                         | Sodium: 924.79                                                                                                                                                                                                                      | Sodium: 789.3                                                                                                                                                                       |                                                                                                                                                                      |
| Meal:                                                                                                                                                       | Meal:                                                                                                                                      | Meal:                                                                                                                                                                                                                  | Meal:                                                                                                                                                                                                                               | Meal:                                                                                                                                                                               | Weekly Meal Average:                                                                                                                                                 |
| Cal: 544                                                                                                                                                    | Cal: 595                                                                                                                                   | Cal: 631.5                                                                                                                                                                                                             | Cal: 554                                                                                                                                                                                                                            | Cal: 670                                                                                                                                                                            | Cal: 600                                                                                                                                                             |
| Sat Fat: 3.35%                                                                                                                                              | Sat Fat: 4.96%                                                                                                                             | Sat Fat: 5.6%                                                                                                                                                                                                          | Sat Fat: 12.51%                                                                                                                                                                                                                     | Sat Fat: 3.32%                                                                                                                                                                      | Sat Fat: 6%                                                                                                                                                          |
| Sodium: 537                                                                                                                                                 | Sodium: 396.4                                                                                                                              | Sodium: 768                                                                                                                                                                                                            | Sodium: 1183                                                                                                                                                                                                                        | Sodium: 1242                                                                                                                                                                        | Sodium: 825.3                                                                                                                                                        |